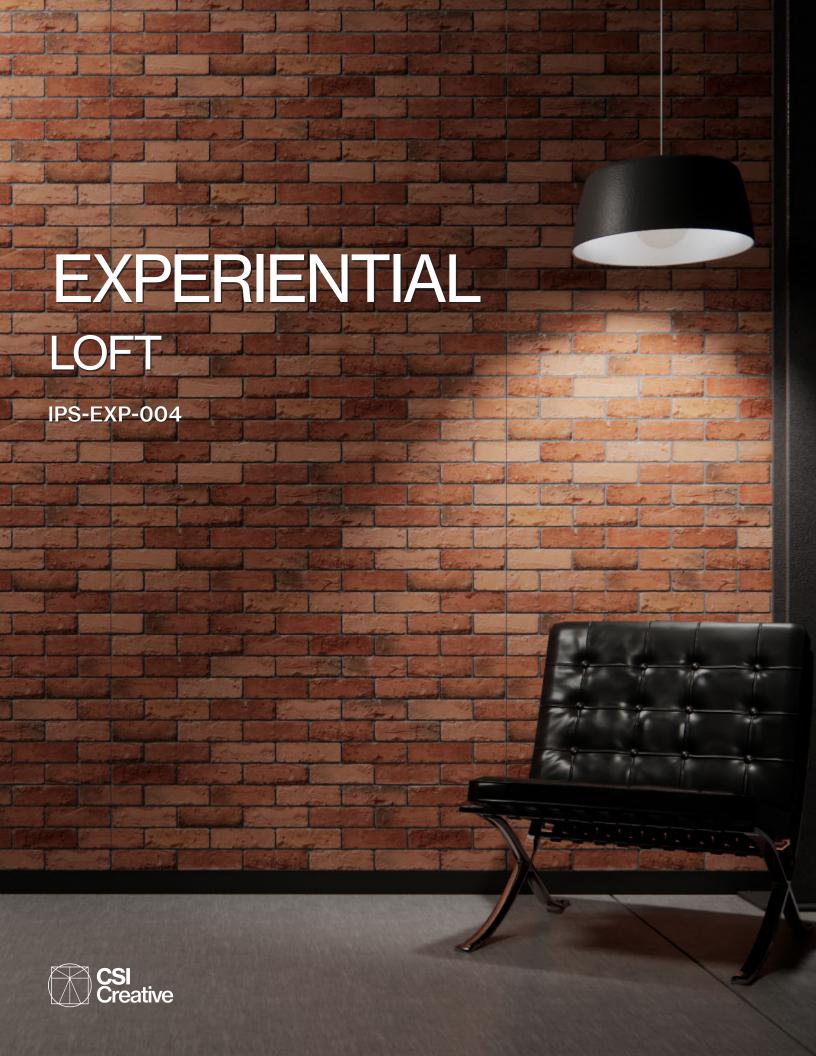

# **LOFT**

## INTRODUCTION

Loft from the Experiential collection creates a beautiful illusion that brings the industrial style to you. The design looks like real brick whilst offering maximum sound dampening qualities. Loft brings a sense of timeless elegance and rigidity unlike any other.

## EXPERIENCE COMMERCIAL

Experience the industrial style and commercial aesthetic in any environment. The textured design is a timeless classic that is found in countless applications.