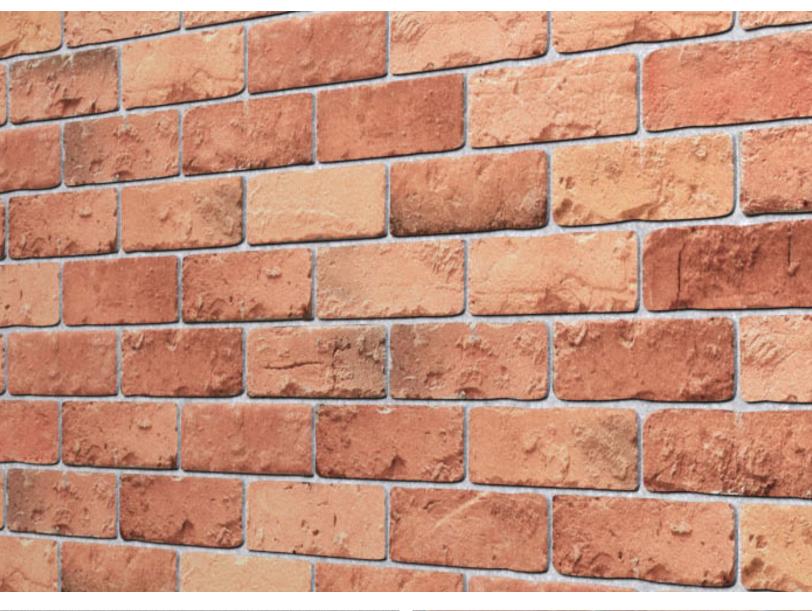

# **LOFT**

## INTRODUCTION

Loft from the Experiential collection creates a beautiful illusion that brings the industrial style to you. The design looks like real brick whilst offering maximum sound dampening qualities. Loft brings a sense of timeless elegance and rigidity unlike any other.

















## EXPERIENCE COMMERCIAL

Experience the industrial style and commercial aesthetic in any environment. The textured design is a timeless classic that is found in countless applications.





### APPLICATION







#### INSTALLATION



### **SURFACES**

Quickly and easily apply large wall areas with a variety of attachment methods, including Direct Adhesion, Peel-And-Stick Adhesion, Clip Systems, and simple Snap-In Mounting.





6



| PRODUCT ID     | IPS-EXP-004                                                                                                                            |
|----------------|----------------------------------------------------------------------------------------------------------------------------------------|
| CONTENT        | Soundcore® Recycl