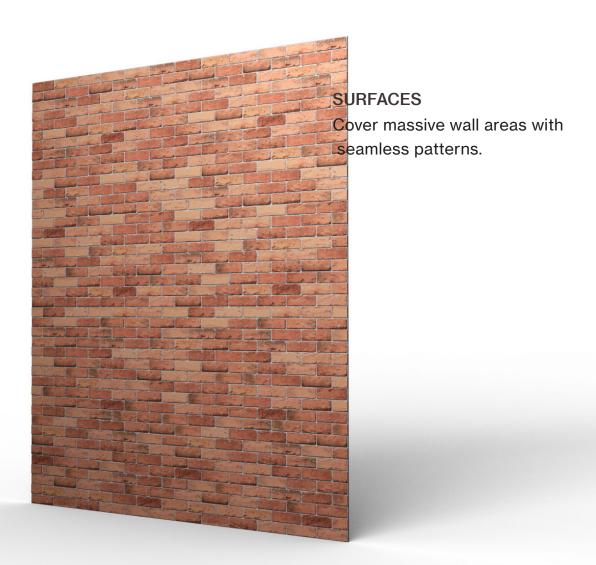

### **SURFACES**

Quickly and easily apply large wall areas with a variety of attachment methods, including Direct Adhesion, Peel-And-Stick Adhesion, Clip Systems, and simple Snap-In Mounting.

6

| PRODUCT ID     | IPS-EXP-004                                                                                                                            |
|----------------|----------------------------------------------------------------------------------------------------------------------------------------|
| CONTENT        | Soundcore® Recycled PET acoustic felt, Thermaleaf® Inherently Fire Retardant Foliage, and Elements veneered Recycled PET Acoustic Felt |
| DURABILITY     | Impact resistant, shock absorbant                                                                                                      |
| WEATHERING     | Non-deteriorating, non-hygroscopic, colorfast                                                                                          |
| MAINTENANCE    | Clean with vacuum or light dusting                                                                                                     |
| WARRANTY       | Comes with industry-leading standard warranty                                                                                          |
| ENVIRONMENTAL  | LEEDv4, VOC free, 100% recyclable, non-toxic, non-allergenic, anti-microbial                                                           |
| INSTALLATION   | CSI Installation Systems are product specific (see Installation page)                                                                  |
| ACOUSTICS      | 0.60 NRC                                                                                                                               |
| FLAMMABILITY   | ASTM E84: Class A                                                                                                                      |
| SUSTAINABILITY | Made from 60% recycled content and is 100% recyclable                                                                                  |