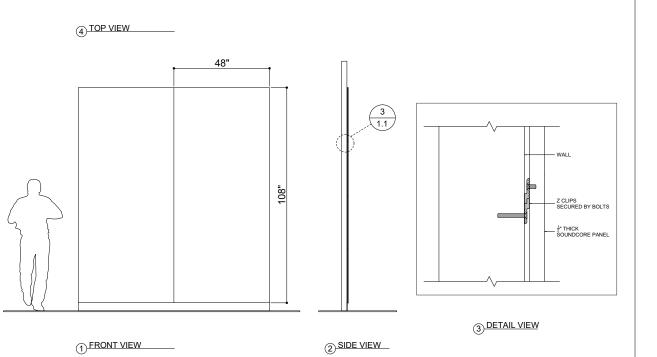

# **LOFT**

## INTRODUCTION

Loft from the Experiential collection creates a beautiful illusion that brings the industrial style to you. The design looks like real brick whilst offering maximum sound dampening qualities. Loft brings a sense of timeless elegance and rigidity unlike any other.

















## EXPERIENCE COMMERCIAL

Experience the industrial style and commercial aesthetic in any environment. The textured design is a timeless classic that is found in countless applications.





### APPLICATION







#### INSTALLATION



### **SURFACES**

Quickly and easily apply large wall areas with a variety of attachment methods, including Direct Adhesion, Peel-And-Stick Adhesion, Clip Systems, and simple Snap-In Mounting.





6



| PRODUCT ID     | IPS-EXP-004                                                                                                                            |
|----------------|----------------------------------------------------------------------------------------------------------------------------------------|
| CONTENT        | Soundcore® Recycled PET acoustic felt, Thermaleaf® Inherently Fire Retardant Foliage, and Elements veneered Recycled PET Acoustic Felt |
| DURABILITY     | Impact resistant, shock absorbant                                                                                                      |
| WEATHERING     | Non-deteriorating, non-hygroscopic, colorfast                                                                                          |
| MAINTENAN