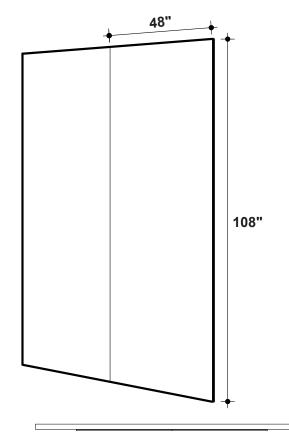

# **LOFT**

## INTRODUCTION

Loft from the Experiential collection creates a beautiful illusion that brings the industrial style to you. The design looks like real brick whilst offering maximum sound dampening qualities. Loft brings a sense of timeless elegance and rigidity unlike any other.

















## EXPERIENCE COMMERCIAL

Experience the industrial style and commercial aesthetic in any environment. The textured design is a timeless classic that is found in countless applications.





### APPLICATION







#### INSTALLATION



### **SURFACES**

Quickly and easily apply large wall areas with a variety of attachment methods, including Direct Adhesion, Peel-And-Stick Adhesion, Clip Systems, and simple Snap-In Mounting.





6



| PRODUCT ID     | IPS-EXP-004                                                                                                                            |
|----------------|----------------------------------------------------------------------------------------------------------------------------------------|
| CONTENT        | Soundcore® Recycled PET acoustic felt, Thermaleaf® Inherently Fire Retardant Foliage, and Elements veneered Recycled PET Acoustic Felt |
| DURABILITY     | Impact resistant, shock absorbant