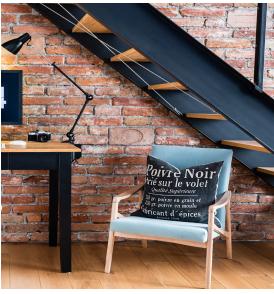

## INTRODUCTION

Loft from the Experiential collection creates a beautiful illusion that brings the industrial style to you. The design looks like real brick whilst offering maximum sound dampening qualities. Loft brings a sense of timeless elegance and rigidity unlike any other.

## EXPERIENCE COMMERCIAL

Experience the industrial style and commercial aesthetic in any environment. The textured design is a timeless classic that is found in countless applications.