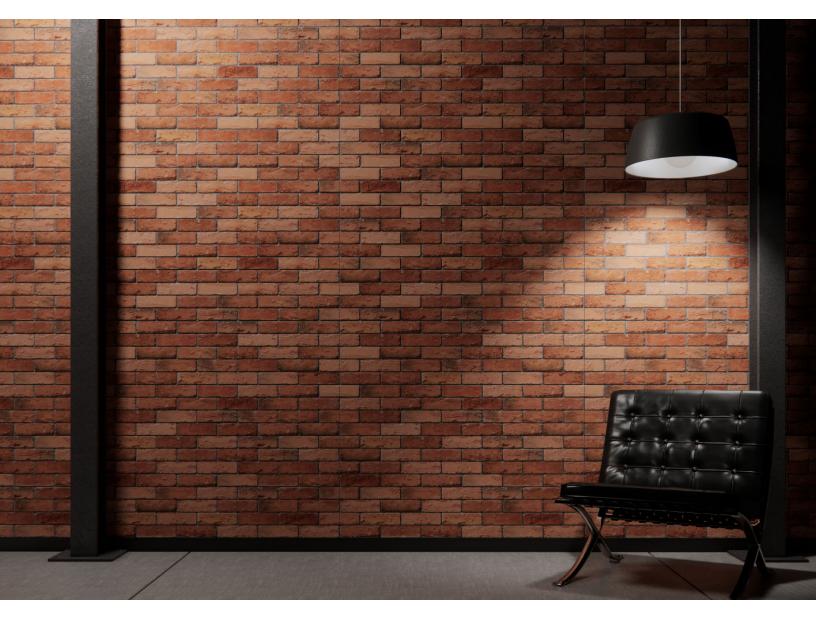

## EXPERIENCE COMMERCIAL

Experience the industrial style and commercial aesthetic in any environment. The textured design is a timeless classic that is found in countless applications.

### **SURFACES**

Quickly and easily apply large wall areas with a variety of attachment methods, including Direct Adhesion, Peel-And-Stick Adhesion, Clip Systems, and simple Snap-In Mounting.

6

| PRODUCT ID     | IPS-EXP-004                                                                                                                            |
|----------------|----------------------------------------------------------------------------------------------------------------------------------------|
| CONTENT        | Soundcore® Recycled PET acoustic felt, Thermaleaf® Inherently Fire Retardant Foliage, and Elements veneered Recycled PET Acoustic Felt |
| DURABILITY     | Impact resistant, shock absorbant                                                                                                      |
| WEATHERING     | Non-deteriorating, non-hygroscopic, colorfast                                                                                          |
| MAINTENANCE    | Clean with vacuum or light dusting                                                                                                     |
| WARRANTY       | Comes with industry-leading standard warranty                                                                                          |
| ENVIRONMENTAL  | LEEDv4, VOC free, 100% recyclable, non-toxic, non-allergenic, anti-microbial                                                           |
| INSTALLATION   | CSI Installation Systems are product specific (see Installation page)                                                                  |
| ACOUSTICS      | 0.60 NRC                                                                                                                               |
| FLAMMABILITY   | ASTM E84: Class A                                                                                                                      |
| SUSTAINABILITY | Made from 60% recycled content and is 100% recyclable                                                                                  |